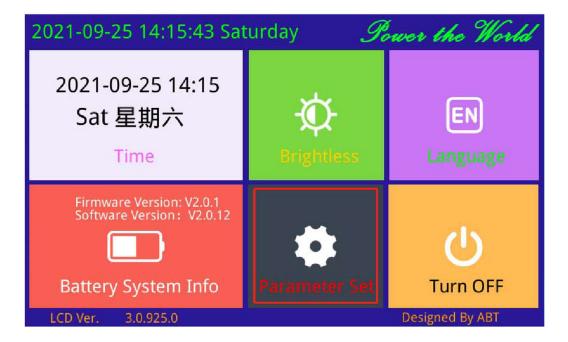

V |
| 100 Ah                  | c_mos ON<br>d mos ON | 7                      | 3333 | mV                     | 15 | 3333                 | mV |
| SOH                     | d_mos ON             | 8                      | 3333 | mV                     | 16 | 3333                 | mV |
| Current Status standby  |                      |                        |      |                        |    |                      |    |
| A                       |                      |                        |      |                        |    |                      |    |
|                         |                      |                        |      |                        |    |                      |    |

## BATTERY PARAMETER SETTING SCREEN

Please contact support to change parameter settings



## LCD SHUT DOWN



Click this Area once to turn o

#### LCD AWAKEN



Press any area Except turn off area will be awake this LCD display

# COMMUNICATION PROTOCOL

Please refer to the protocol datasheet.

## MAINTAINENCE

For safety, if the battery is abnormal and needs to enter maintenance mode, contact technical support engineers

## ATTENTION

- Battery connect to load must link with DC breaker
- Please do not use the battery in a high temperature environment and keep away from fire.
- Prevent water from entering the battery. If water enters the battery, stop using it immediately and contact technical support engineers
- Damage caused by human factors and accidents will not enjoy free warranty
- The damage caused by battery short circuit is not covered by warranty

Damage caused by f