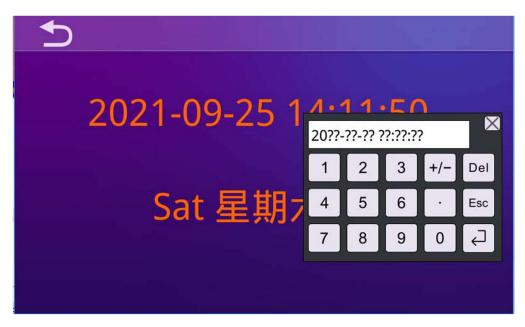

# 3.5 and 7 inch LCD DISPLAY

#### MAIN SCREEN



TIME SETTING SCREEN



LANGUAGE SETTING SCREEN



## BATTERY INFORMATION SCREEN



Password is 888888, and cannot be modified by User.

| €                       | Battery Info         |                        | 51.2 | /100Ah 5.12KWH 16S     |    |                      |    |
|-------------------------|----------------------|------------------------|------|------------------------|----|----------------------|----|
| 53.5 V<br>Total Voltage | 50%                  | 3334 mV<br>Max Voltage |      | 3332 mV<br>Min Voltage |    | 2 mV<br>Diff Voltage |    |
|                         |                      | 1                      | 3333 | mV                     | 9  | 3333                 | mV |
| 50 Ah                   | SOC                  | 2                      | 3333 | mV                     | 10 | 3333