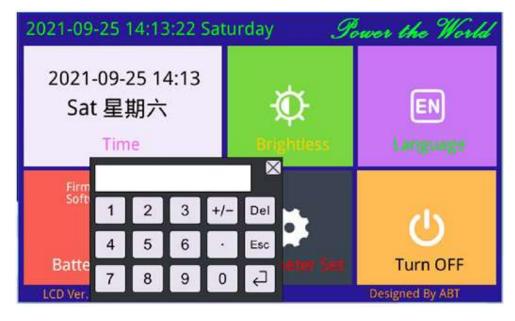

## BATTERY PARAMETER SETTING SCREEN

Please contact support to change parameter settings