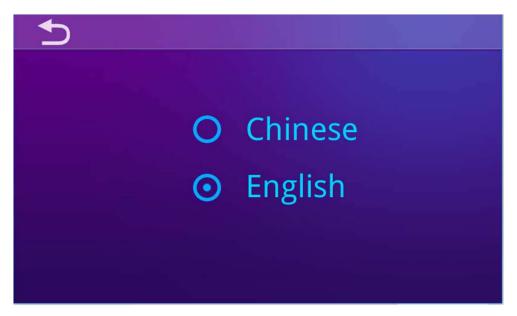

# 3.5 and 7 inch LCD DISPLAY

#### MAIN SCREEN



TIME SETTING SCREEN



LANGUAGE SETTING SCREEN



## BATTERY INFORMATION SCREEN



Password is 888888, and cannot be modified by User.

| €                       | Battery Info         |                        | 51.2 | /100Ah 5.12KWH 16S     |    |                      |    |
|-------------------------|----------------------|------------------------|------|------------------------|----|----------------------|----|
| 53.5 V<br>Total Voltage | 50%                  | 3334 mV<br>Max Voltage |      | 3332 mV<br>Min Voltage |    | 2 mV<br>Diff Voltage |    |
|                         |                      | 1                      | 3333 | mV                     | 9  | 3333                 | mV |
| 50 Ah                   | SOC                  | 2                      | 3333 | mV                     | 10 | 3333                 | mV |
| Remai