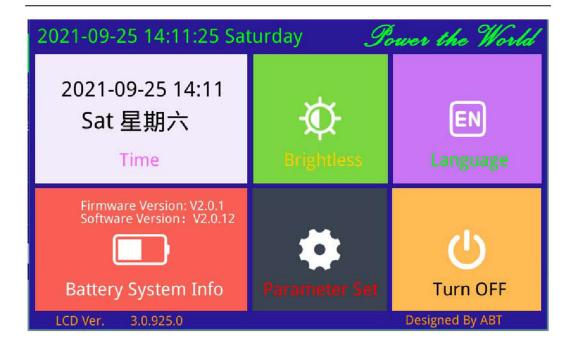

# 3.5 and 7 inch LCD DISPLAY

#### MAIN SCREEN



TIME SETTING SCREEN



LANGUAGE SETTING SCREEN



## BATTERY INFORMATION SCREEN



Password is 888888, and cannot be modified by User.

| €                       | Battery Info         |                        | 51.2 | /100Ah 5.12KWH 16S     |    |                      |    |
|-------------------------|----------------------|------------------------|------|------------------------|----|----------------------|----|
| 53.5 V<br>Total Voltage | 50%                  | 3334 mV<br>Max Voltage |      | 3332 mV<br>Min Voltage |    | 2 mV<br>Diff Voltage |    |
|                         |                      | 1                      | 3333 | mV                     | 9  | 3333                 | mV |
| 50 Ah                   | SOC                  | 2                      | 3333 | mV